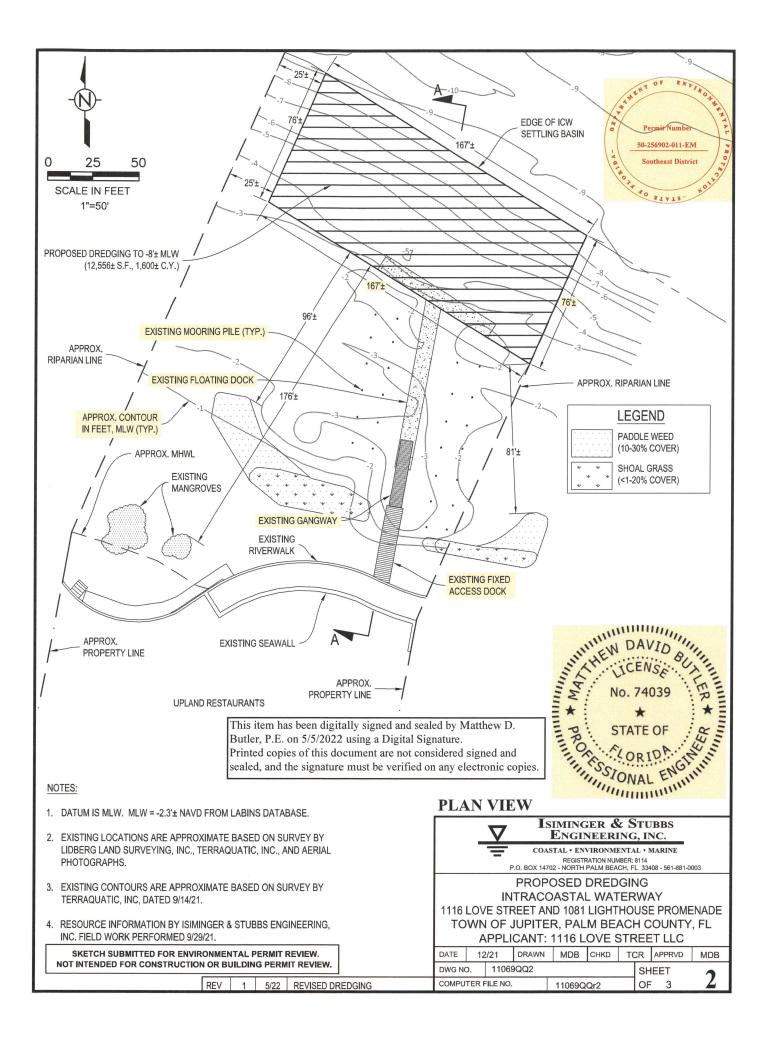

#### **District Relevant Permit Activity:**

A permit application was submitted for 1116 Love Street. This is for dredging at Charlie and Joe's for the area between their floating dock and the ICWW to -8' MLW.