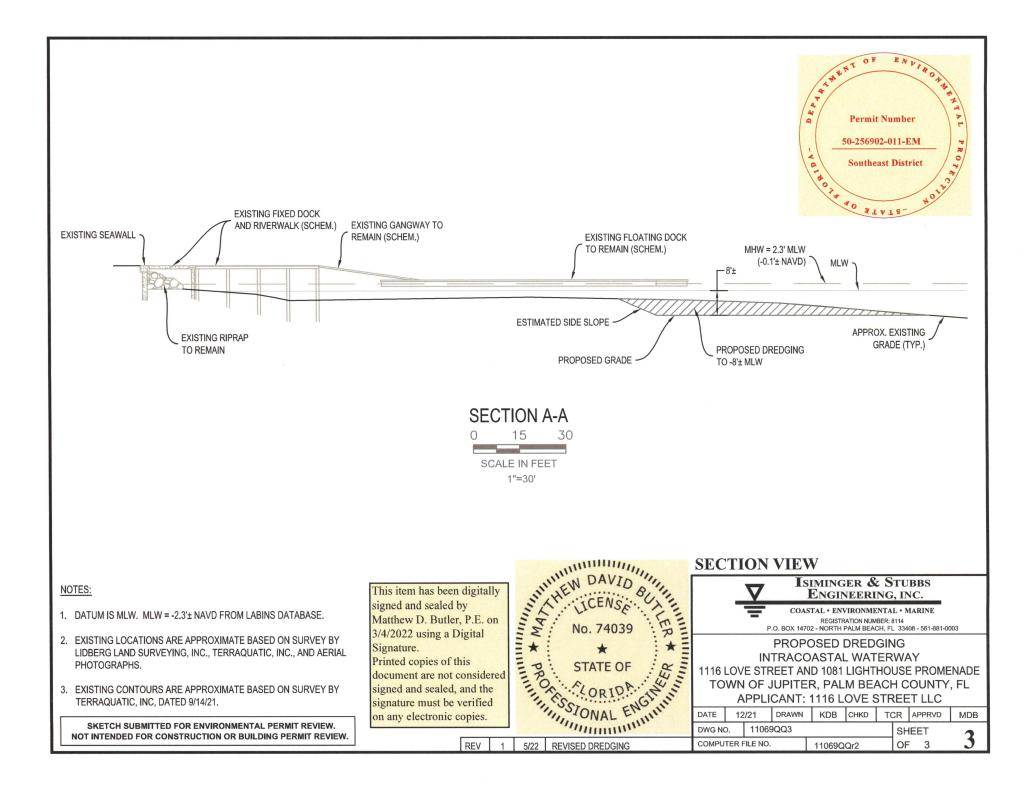

#### **District Relevant Permit Activity:**

A permit application was submitted for 1116 Love Street. This is for dredging at Charlie and Joe's for the area between their floating dock and the ICWW to -8' MLW.