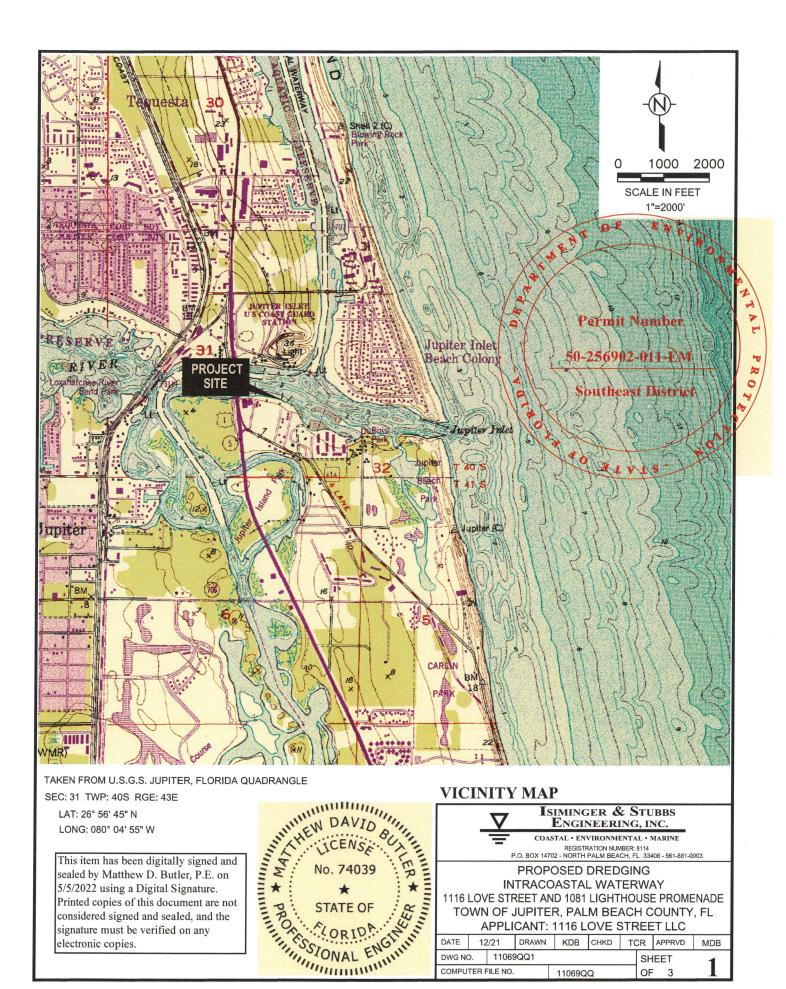

#### **District Relevant Permit Activity:**

A permit application was submitted for 1116 Love Street. This is for dredging at Charlie and Joe's for the area between their floating dock and the ICWW to -8' MLW.