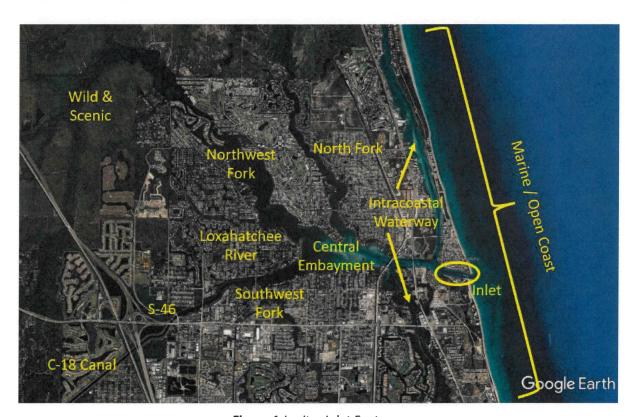

omplex and features the confluence of the Intracoastal Waterway, the Loxahatchee River, and the Atlantic Ocean (Figure 1). The current Jupiter Inlet Management Plan (IMP), also known as the Jupiter Inlet Management Study Implementation Plan, is based on the sediment budget studies presented by Mehta, Montague, and Thieke in 1992 and 1993 (Figure 2). In 1997 the Florida Department of Environmental Protection (FDEP) adopted the IMP indicating the support of the proposed management strategies for sand bypassing at the inlet. The current IMP adopted by the inlet is outdated and can be improved upon using updated data and advanced modeling techniques. The bypassing objective of 75,000 cy/year should be revisited to make the IMP consistent to amendments within Florida Statutes Section 161.142.



Figure 1 Jupiter Inlet Features

#### DISTRIBUTION OF ANNUAL NET SOUTHWARD DRIFT



Figure 2 Jupiter Inlet Sediment Budget (Mehta, et. al., 1993)

An updated sediment budget is a key resource to provide insight into sediment movement in and around the complex inlet system. If adopted by the state, this study will serve as the backbone of the inlet management plan and provide additional funding/cost sharing opportunities. The proposed sediment budget will:

- a) Provide information necessary to update the state-adopted inlet management plan
- b) Allow for the evaluation and justification of inlet management activities, and
- c) Develop a littoral process model that can contribute to the development of sediment budgets examining future hydraulic conditions and future beach and inlet manage