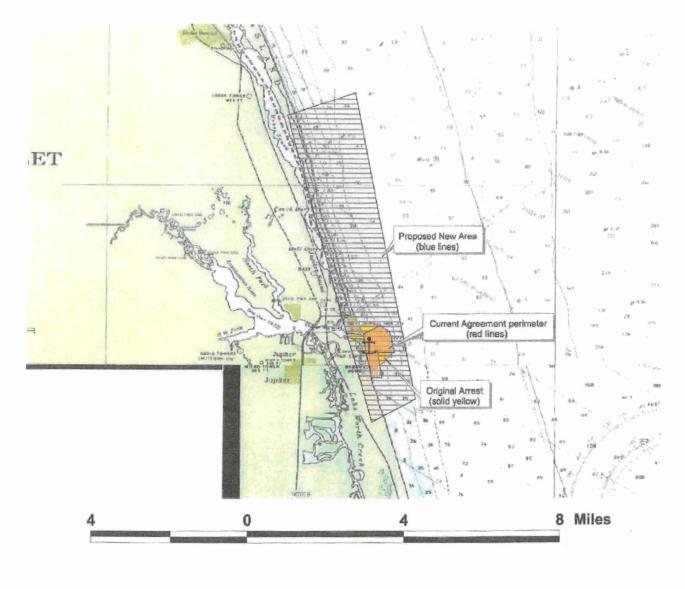

- <u>Loxahatchee River Environmental Control District (LRECD)</u> will be replacing a 24" ductile iron pipe with an 18" diameter HDPE force-main beneath the Loxahatchee River just west of the FEC Railroad bridge. This pipeline will be directionally bored and will generally be at elevation -65' NAVD.
- Jupiter Inlet Marina (U-tiki) has applied to modify their dock configuration.
- <u>Jupiter Wreck, Inc.</u>, which holds permits for salvage work in the vicinity of the Jupiter Inlet, has requested an expanded area.